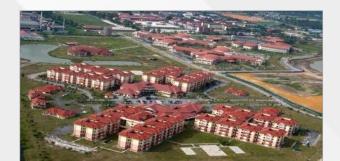

#### **CAMPUSES**

Development = 65.97 acres Future Use = 104.09 acres **Total = 170.87 acres** 

Pahang

Batu

Pahat

Negeri

sembilan

Malacca

#### **Main Campus**

Development = 376.35 acres Future Use = 180.37 acres Total = 556.72 acres

#### Tg Laboh Branch Campus

Muar

Development = 14.5 acres Future Use = 312.84 acres

Total = 327.34 acres

Singapore