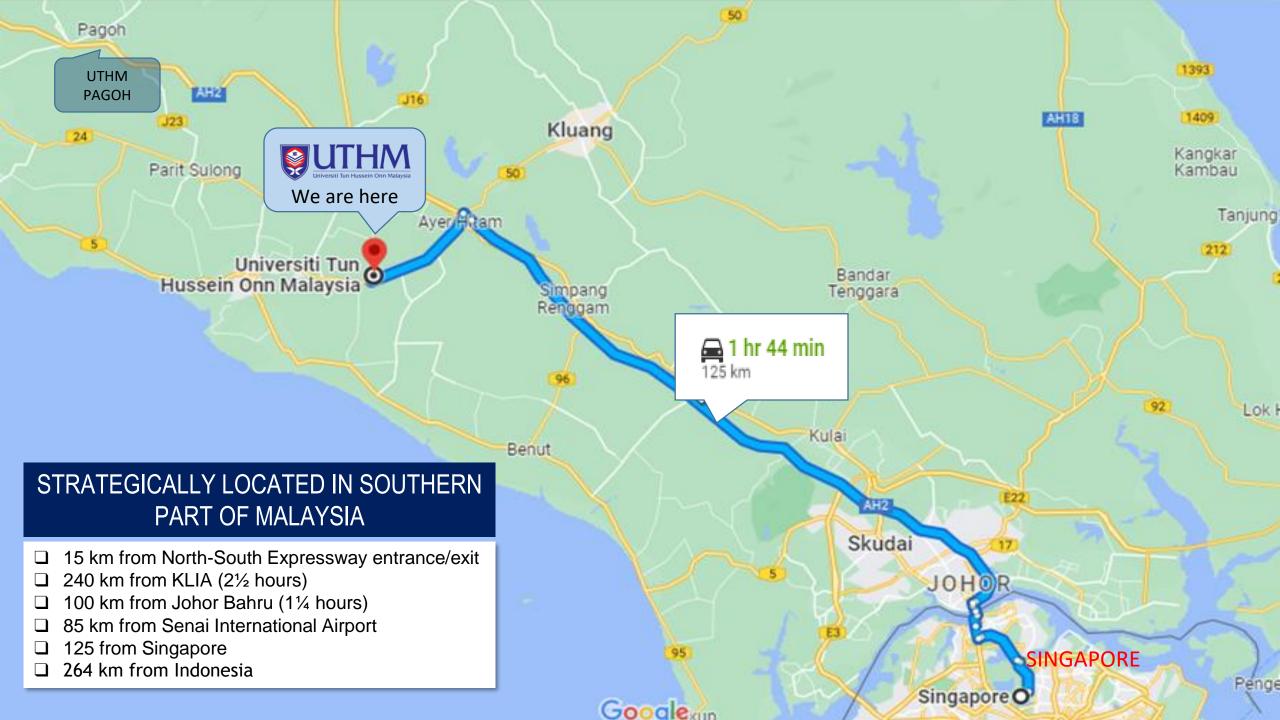

#### **CAMPUSES**

Development = 65.97 acres Future Use = 104.09 acres **Total = 170.87 acres** 

Pahang

Batu

Pahat

Negeri

sembilan

Malacca

**Pagoh Branch Campus** 

#### **Main Campus**

Development = 376.35 acres Future Use = 180.37 acres Total = 556.72 acres

#### Tg Laboh Branch Campus

Muar

Development = 14.5 acres Future Use = 312.84 acres

Total = 327.34 acres

Singapore