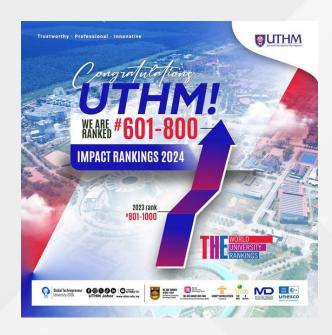

#### **UTHM RANKING ACHIEVEMENT**

Universiti Tun Hussein Onn Malaysia Is Rated as a Five-Star Institution