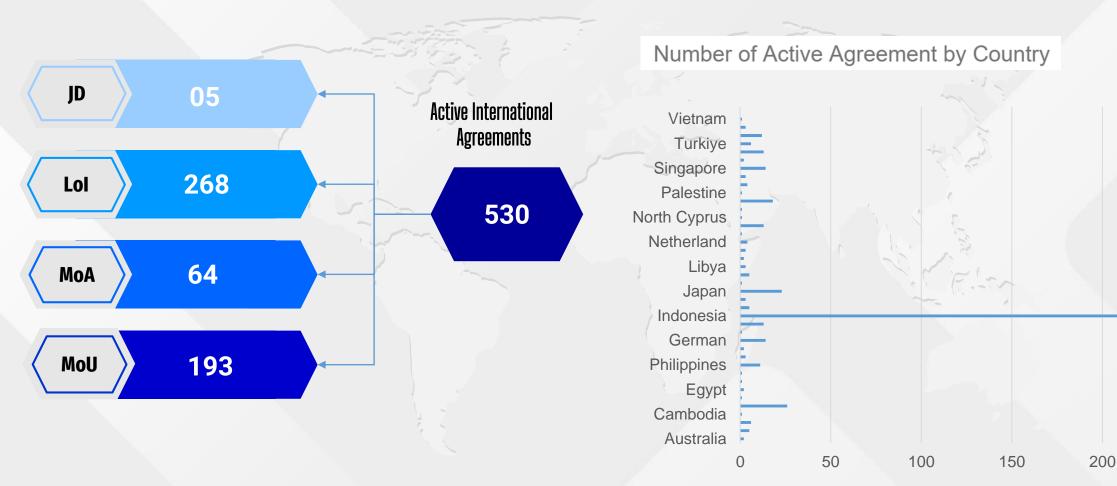

TRE OF STUDIES** 

- Centre for Graduate Studies
- Centre for Diploma Studies
- Centre for General Studies and Cocurricular
- Centre for Language Studies

**Diploma** 

105 **52** Bachelor Degree

33 Master Degree **PROGRAMMES** 

**13** Doctor of Philosophy

**56** TVET Programmes

**Engineering Programmes** 

**Non-Engineering Programmes** 

**Postgraduates Programmes** 

















#### FACT & FIGURE: INTERNATIONAL STUDENTS

36 卿 Countries

1095燃

342 **753** Postgraduates Undergraduates

number of international students



 $\approx$  6.6 % of total

university International student population

Master

Doctorate

182

571



UAE

190

Indonesia

184 students



Yemen

121 students



92

students



81

students





Undergraduate

342















#### INTERNATIONAL RELATIONS





















250



#### FACILITIES

#### **Faculties**

Faculty of Mechanical & Manufacturing Engineering



Faculty of Technical & Vocational Education



Faculty of Engineering Technology



Faculty of Civil Engineering & Built Environment



Faculty of Technology Management & Business



Faculty of Applied Sciences & Technology



Faculty of Electrical & Electronics Engineering



Faculty of Computer Science & Information Technology



Center for Diploma Studies





















# Olympic-size Swimming Pool



#### FACILITIES Recreation

Hockey Stadium, Football Stadium & Athletics Track























#### **FACILITIES**

Tunku Tun A minah Library



















#### UTHM Universiti Tun Hussein Onn Malaysia

#### **FACILITIES**



## Sultan Ibrahim Hall (Convoca