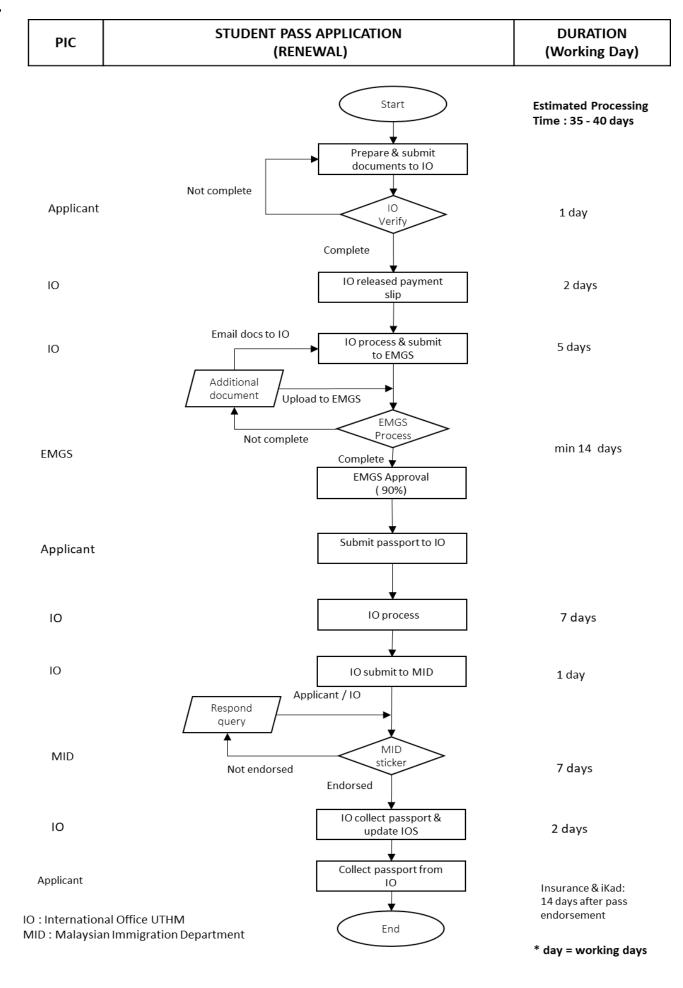

## VISA AND PASS APPLICATION (FIRST STEP)

Type of application: STUDENT PASS APPLICATION (RENEWAL)

| L                          |                                                                                                                                                                                                                                                             |                     |             |
|----------------------------|-------------------------------------------------------------------------------------------------------------------------------------------------------------------------------------------------------------------------------------------------------------|---------------------|-------------|
|                            |                                                                                                                                                                                                                                                             |                     |             |
|                            | ANT NAME:                                                                                                                                                                                                                                                   |                     |             |
|                            | SSPORT:                                                                                                                                                                                                                                                     |                     |             |
| COUNT                      |                                                                                                                                                                                                                                                             |                     |             |
| MOBILI                     | E NO.:                                                                                                                                                                                                                                                      |                     |             |
| REQUIRE                    | ED DOCUMENTS                                                                                                                                                                                                                                                |                     |             |
| No                         | Required Document                                                                                                                                                                                                                                           | No. of copy         | Tick<br>(/) |
| 1                          | Offer letter                                                                                                                                                                                                                                                | 1                   |             |
| 2                          | Confirmation letter                                                                                                                                                                                                                                         | 1                   |             |
| 3                          | Attendance letter                                                                                                                                                                                                                                           | 1                   |             |
| 4                          | Previous result                                                                                                                                                                                                                                             | 1                   |             |
| 5                          | A copy of passport (all pages)                                                                                                                                                                                                                              | 1                   |             |
| 6                          | A copy of matric card                                                                                                                                                                                                                                       | 1                   |             |
| 7                          | Scholarship / Sponsorship letter (Sponsor's Name:)                                                                                                                                                                                                          |                     |             |
| 8                          | Insurance Letter (Company:)                                                                                                                                                                                                                                 |                     |             |
|                            | OR please choose one of the following package:  • EFTB Plan 1 (up to RM20K)  • EFTB Plan 2 (up to RM30K)  • EFTB Plan 3 (up to RM50K)                                                                                                                       |                     |             |
|                            | *Check details for the insurance <b>PRICE</b> and <b>BENEFIT / COVERAGE</b> at: <a href="https://visa.educationmalaysia.gov.my/guidelines/insurance-new.html">https://visa.educationmalaysia.gov.my/guidelines/insurance-new.html</a>                       |                     |             |
| APPLICA                    | NT'S DECLARATION                                                                                                                                                                                                                                            |                     |             |
| submitte<br>condition      | confirm that the INFORMATION provided herein is ACCURATE, CORRECT and complete are along with this application form are GENUINE. I have read, UNDERSTOOD and AGens, and also the working procedure and processing timeline as imposed by the MALAY ND UTHM. | <b>REE</b> to the t | erm and     |
| Applicant Signature: Date: |                                                                                                                                                                                                                                                             |                     | _           |
|                            |                                                                                                                                                                                                                                                             |                     |             |