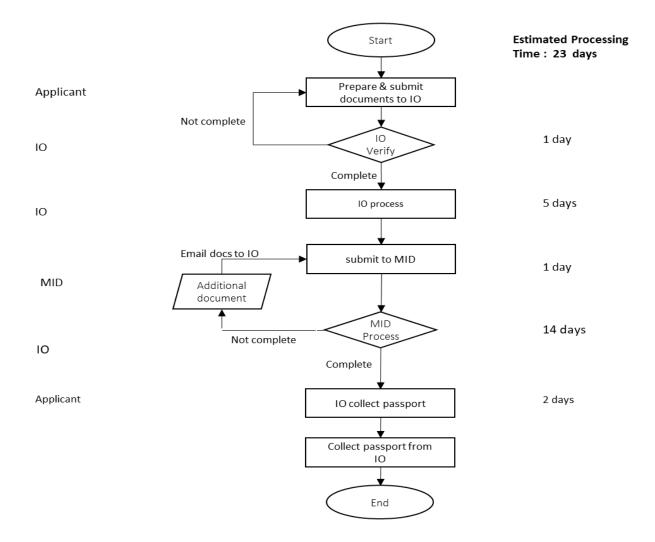

\* day = working days

IO : International Office UTHM MID : Malaysian Immigration Department