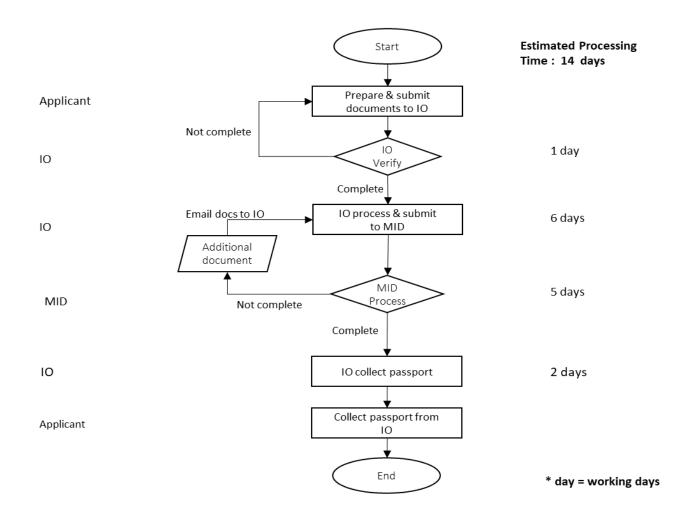

For any enquiry, please email to visa@uthm.edu.my

PIC STUDENT PASS APPLICATION (TRANSFER)

DURATION (Working Day)

IO: International Office UTHM

MID: Malaysian Immigration Department