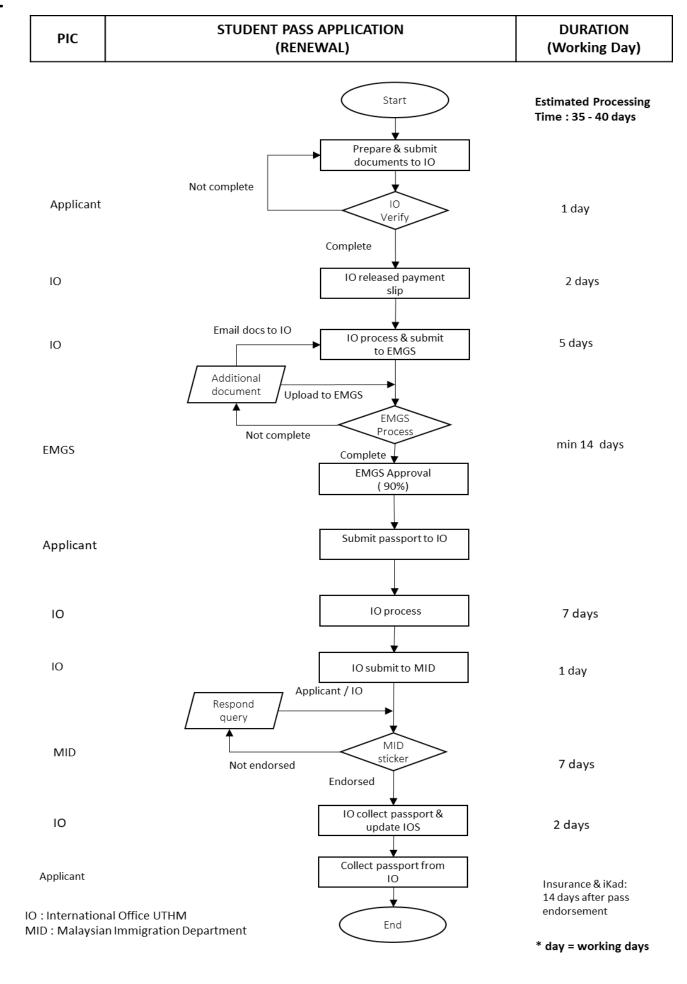

|                                                                                                                                                                                                                                                    |                    | _           |
|                            |                                                                               |                                                                                                                                                                                                                                                    |                    |             |

Track your passport processing & collection status at: <u>Passport & i-card</u> <u>Collection Status (uthm.edu.my)</u>