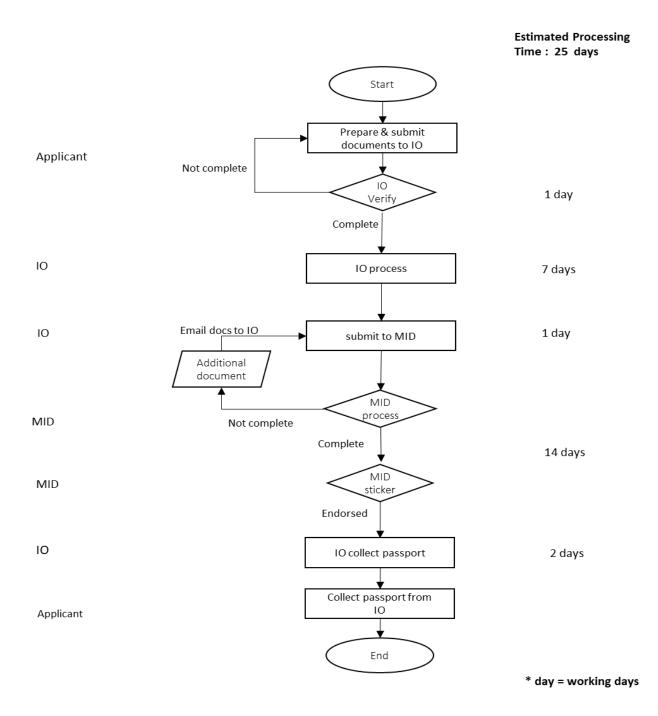

### **IMPORTANT NOTES**

- 1. The application will only be processed with a complete set of documents.
- 2. Please renew your dependent pass 3 **MONTH**s before expiry date. Students are responsible to monitor the expiry date of your dependents pass.
- 3. Students must obtain the renewal pass & visa sticker before submitted the renewal dependent pass application.
- 4. Overstaying is an **OFFENSE** as in the Malaysia Immigration Act and will be subjected to Immigration compound.