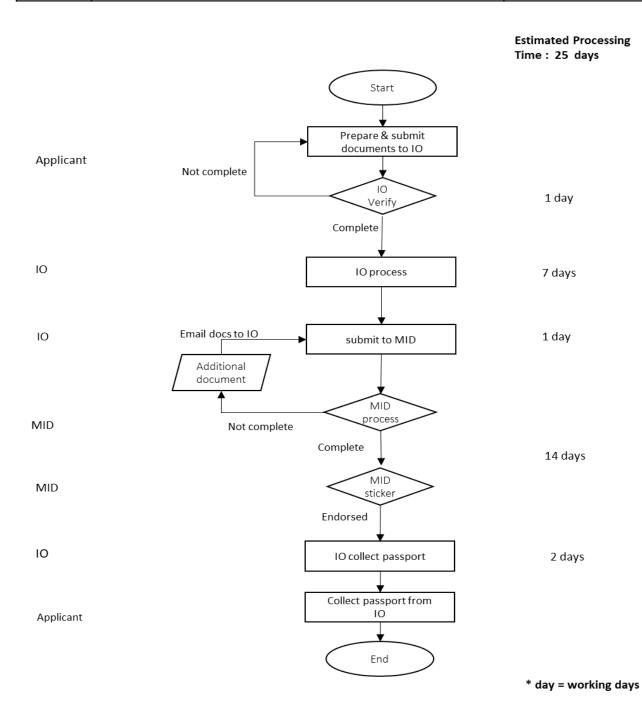

| Applicant Signature: Date: |  |
|----------------------------|--|

PIC PASS APPLICATION DURATION (RENEWAL DEPENDENT) (Working Day)

IO : International Office UTHM

MID: Malaysian Immigration Department